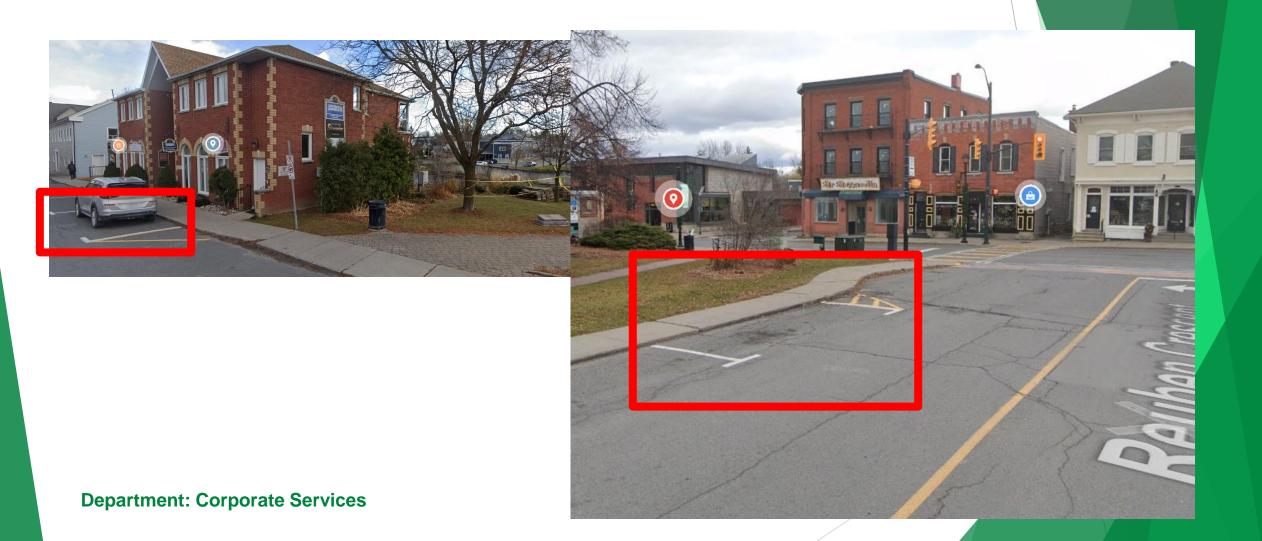

## **Background**

- Council adopted the Downtown Kemptville Parking Study in 2023
- Recommended in the Study were "Commercial Loading Zones on Prescott Street" and "Accessible or Age-Friendly Parking Spaces"
- Council suggested focusing on accessible spaces